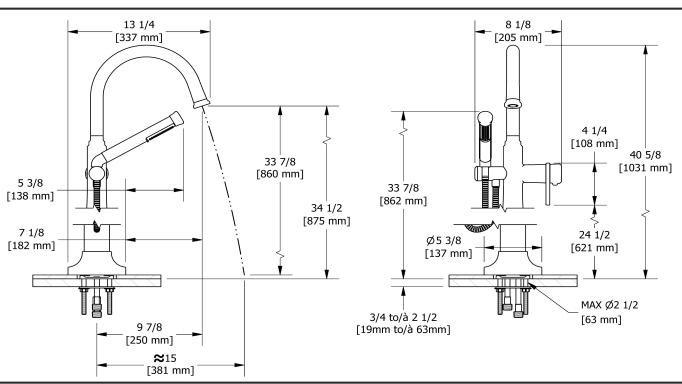

# **Specifications**

## **Descriptions**

- 2 check valves
- Trim only
- 1-jet hand shower/scale-free
- Thermostatic coaxial cartridge with check valves