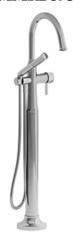

2-way Type T (thermostatic) coaxial floor-mount tub filler with hand shower

## **Descriptions**

- 2 check valves
- Trim only
- 1-jet hand shower/scale-free
- Thermostatic coaxial cartridge with check valves