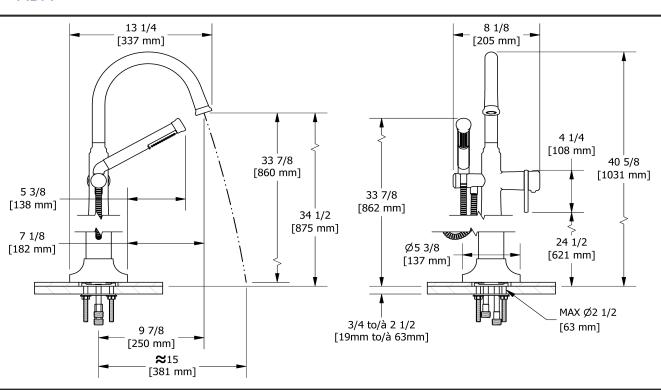

2-way Type T (thermostatic) coaxial floor-mount tub filler with hand shower

## **Descriptions**

- 2 check valves
- Trim only
- 1-jet hand shower/scale-free
- Thermostatic coaxial cartridge with check valves