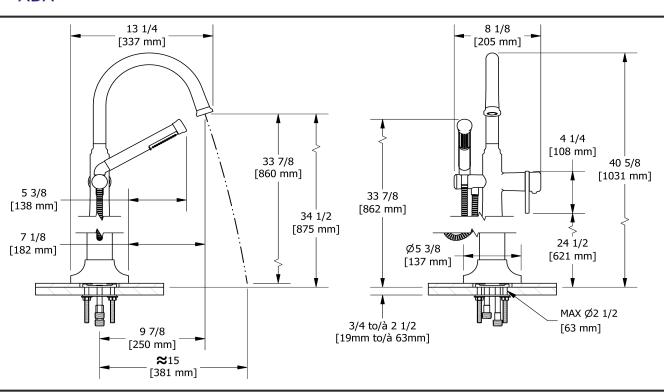

2-way Type T (thermostatic) coaxial floor-mount tub filler with hand shower

### TMMRD39J

## **Descriptions**

- 2 check valves
- Trim only
- 1-jet hand shower/scale-free
- Thermostatic coaxial cartridge with check valves