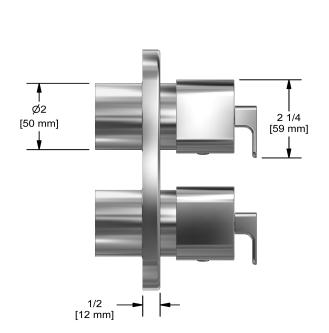

# **Specifications**

## **Description**

• Trim only

### Available colors

• C : Chrome

• BN : Brushed Nickel (PVD)

#### Certifications

- CSA B125.1
- ASME A112.18.1
- ASSE 1016
- CMR248 Approval

cUPC®





Sizes, models and finishes may differ from thoses presented.

#### Warranty

This **Riobel Inc.** product you have purchased carries a Limited Lifetime Warranty on the chrome, PVD finish, blacks and all working parts and is guaranteed from the initial purchase date against all manufacturing defects. All other finishes, including plastic components, are guaranteed for one year. All electric and/or electronic parts are covered by a 5-year limited warranty.

#### **Customer Service**

Ontario, West Canada: 888-287-5354 Quebec, Maritimes, United States: 866-473-8442