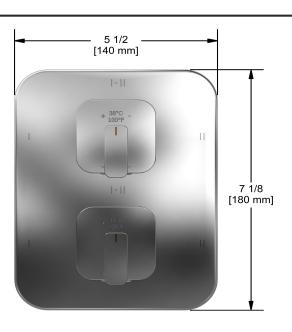

# **Specifications**

## **Description**

• Trim only

### Available colors

• C : Chrome

• BN : Brushed Nickel (PVD)

#### Certifications

- CSA B125.1
- ASME A112.18.1
- ASSE 1016
- CMR248 Approval

cUPC®





Sizes, models and finishes may differ from thoses presented.

#### Warranty

This **Riobel Inc.** product you have purchased carries a Limited Lifetime Warranty on the chrome, PVD finish, blacks and all working parts and is guaranteed from the initial purchase date against all manufacturing defects. All other finishes, including plastic components, are guaranteed for one year. All electric and/or electronic parts are covered by a 5-year limited warranty.

#### **Customer Service**

Ontario, West Canada: 888-287-5354 Quebec, Maritimes, United States: 866-473-8442