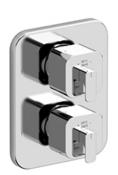

## **Description**

• Trim only

### Available colors

• C : Chrome

• BN : Brushed Nickel (PVD)