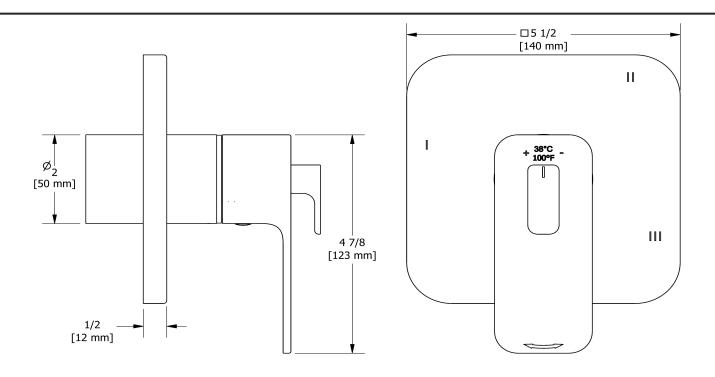

## **Descriptions**

- R45, R45-SPEX or R45-EX rough required to complete
- Thermostatic/pressure balance coaxial cartridge with check valves
- Trim only
- 6 positions (OFF, 1, 1 and 2, 2, 2 and 3, 3) share

### Available flow

• 23 L/min, 6.0 gpm (US) 60psi