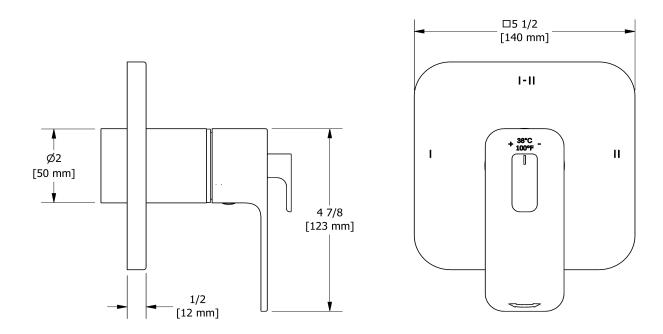

# **Specifications**

## **Descriptions**

- 4 positions (OFF, 1, 1 and 2, 2) share
- Thermostatic/pressure balance coaxial cartridge with check valves
- Trim only
- R23, R23-SPEX or R23-EX rough required to complete

### **Available colors**

- C : Chrome
- BN : Brushed Nickel (PVD)
- BK : Black

#### Available flow

• 24 L/min, 6.3 gpm (US) 60psi

#### Certifications

- CSA B125.1
- ASME A112.18.1
- ASSE 1016
- · CMR248 Approval
- ADA



#### Sizes, models and finishes may differ from thoses presented.

#### Warranty

This **Riobel Inc.** product you have purchased carries a Limited Lifetime Warranty on the chrome, PVD finish, blacks and all working parts and is guaranteed from the initial purchase date against all manufacturing defects. All other finishes, including plastic components, are guaranteed for one year. All electric and/or electronic parts are covered by a 5-year limited warranty.

#### **Customer Service**