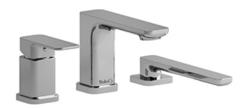

3-piece Type P (pressure balance) deck-mount tub filler with hand shower trim **TEO16** 

## **Descriptions**

- 1-jet hand shower/scale-free
- Trim only
- Available summer 2016