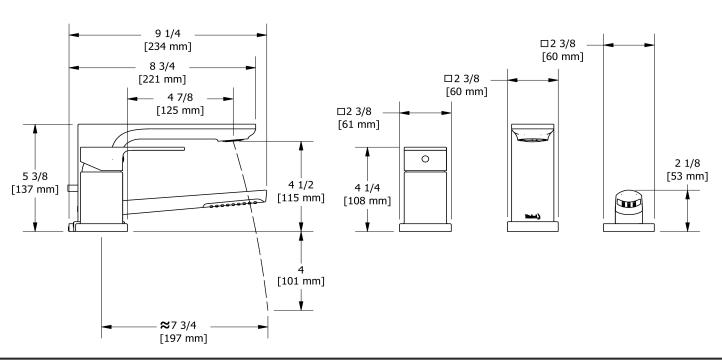

3-piece Type P (pressure balance) deck-mount tub filler with hand shower trim **TEO16** 

## **Descriptions**

- 1-jet hand shower/scale-free
- Trim only
- Available summer 2016