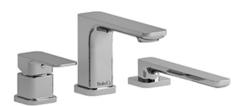

3-piece deck-mount tub filler with hand shower trim TEQ10

# **Specifications Descriptions**

- Trim only
- 1-jet hand shower/scale-free
- Available summer 2016