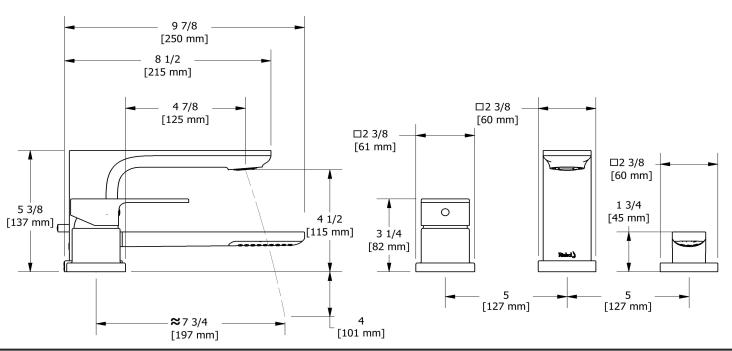

3-piece deck-mount tub filler with hand shower trim TEQ10

# **Specifications Descriptions**

- Trim only
- 1-jet hand shower/scale-free
- Available summer 2016