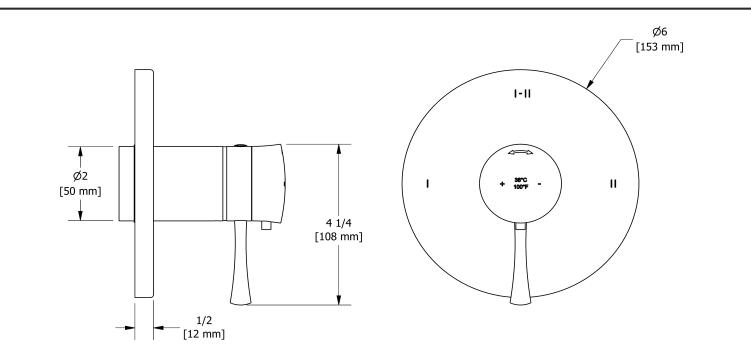

2-way Type T/P coaxial valve trim TEDTM23

# Descriptions

- Thermostatic/pressure balance coaxial cartridge with check valves
- Trim only
- R23, R23-SPEX or R23-EX rough required to complete
- 4 positions (OFF, 1, 1 and 2, 2) share