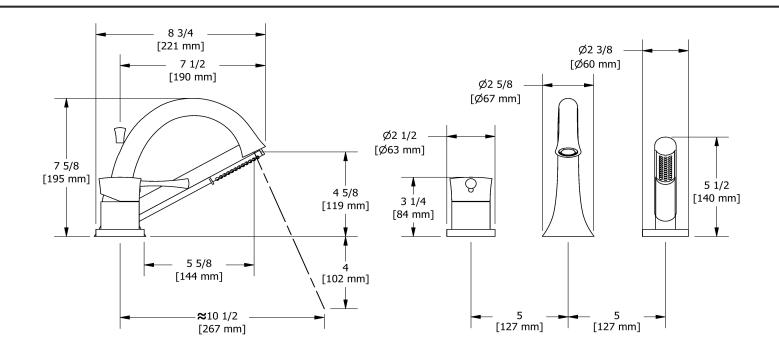

3-piece deck-mount tub filler with hand shower trim **TED10** 

## **Descriptions**

- Trim only
- 1-jet hand shower/scale-free
- Available summer 2016
- Cross handles unavailable