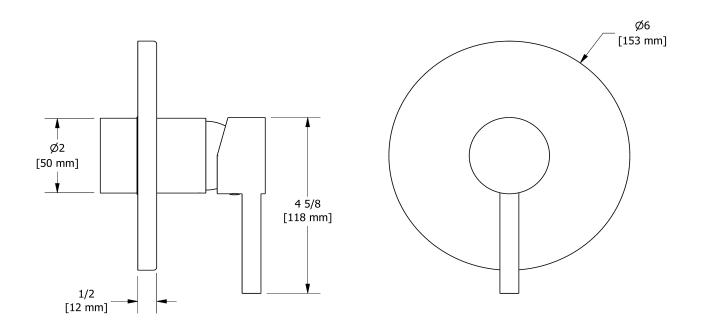

Type P (pressure balance) valve trim **TCSTM51** 

## **Descriptions**

- Trim only
- Ceramic cartridge and balancing spool with check valves
- Double action: flow and temperature control
- R51, R51-SPEX or R51-EX rough required to complete