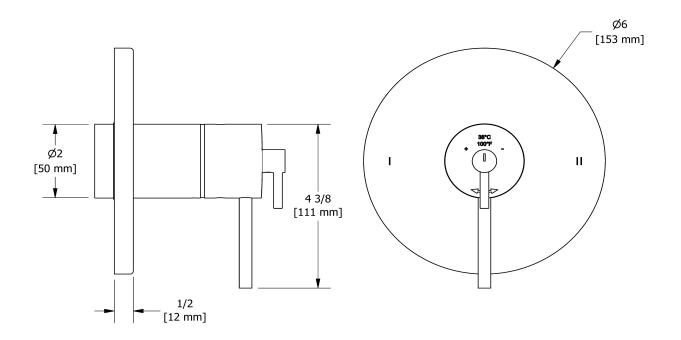

2-way no share Type T/P coaxial valve trim **TCSTM44** 

## **Descriptions**

- Thermostatic/pressure balance coaxial cartridge with check valves
- R23, R23-SPEX or R23-EX rough required to complete
- 3 positions (OFF, 1, 2) no share
- Trim only