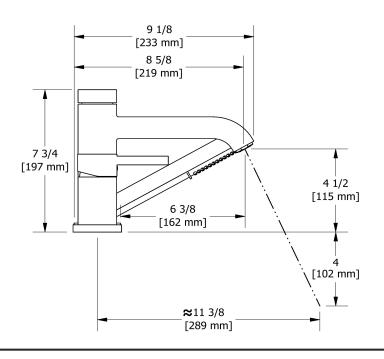

3-piece Type P (pressure balance) deck-mount tub filler with hand shower trim

# TCS16



# **Specifications**

## **Descriptions**

- 1-jet hand shower/scale-free
- Trim only
- Available summer 2016

## Available colors

- C: Chrome
- BN: Brushed Nickel (PVD)

## **Certifications**

- CSA B125.1
- ASME A112.18.1
- ASSE 1016
- CMR248 Approval
- ADA









Sizes, models and finishes may differ from thoses presented.

#### Warranty

This **Riobel Inc.** product you have purchased carries a Limited Lifetime Warranty on the chrome, PVD finish, blacks and all working parts and is guaranteed from the initial purchase date against all manufacturing defects. All other finishes, including plastic components, are guaranteed for one year. All electric and/or electronic parts are covered by a 5-year limited warranty.

### **Customer Service**

Ontario, West Canada: 888-287-5354 Quebec, Maritimes, United States: 866-473-8442