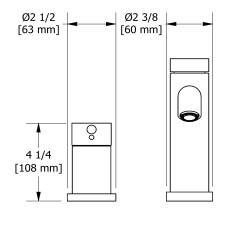

3-piece Type P (pressure balance) deck-mount tub filler with hand shower trim

## **Descriptions**

- 1-jet hand shower/scale-free
- Trim only
- Available summer 2016