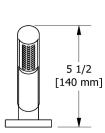

3-piece Type P (pressure balance) deck-mount tub filler with hand shower trim

## **Descriptions**

- 1-jet hand shower/scale-free
- Trim only
- Available summer 2016