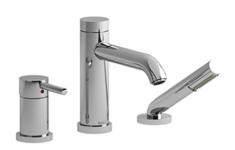

3-piece Type P (pressure balance) deck-mount tub filler with hand shower trim

## **Descriptions**

- 1-jet hand shower/scale-free
- Trim only
- Available summer 2016