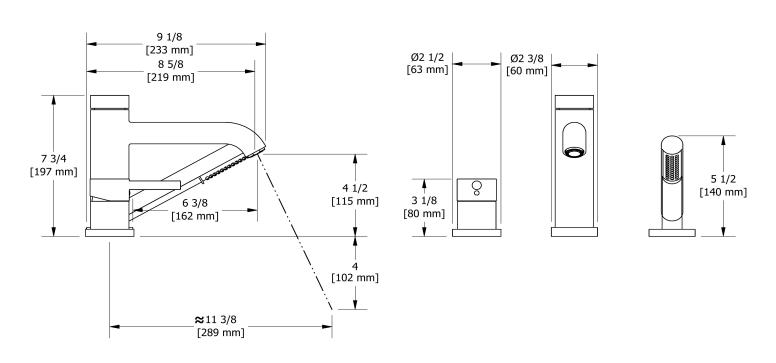

3-piece deck-mount tub filler with hand shower trim **TCS10** 

## **Descriptions**

- Trim only
- 1-jet hand shower/scale-free
- Available summer 2016