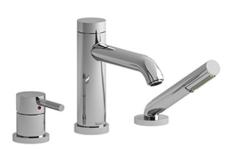

3-piece deck-mount tub filler with hand shower trim **TCS10** 

## **Descriptions**

- Trim only
- 1-jet hand shower/scale-free
- Available summer 2016