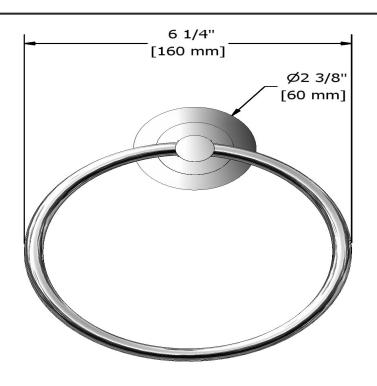

# **Specifications**

## **Description**

• 4 anchor points

### Available colors

• C : Chrome

BN : Brushed Nickel (PVD)PN : Polished Nickel (PVD)





Sizes, models and finishes may differ from thoses presented.

#### Warranty

This **Riobel Inc.** product you have purchased carries a Limited Lifetime Warranty on the chrome, PVD finish, blacks and all working <u>parts</u> and is guaranteed from the initial purchase date against all <u>manufacturing defects</u>. All other finishes, including plastic components, are guaranteed for one year. All electric and/or electronic parts are covered by a 5-year limited <u>warranty</u>.

#### **Customer Service**

Ontario, West Canada: 888-287-5354 Quebec, Maritimes, United States: 866-473-8442