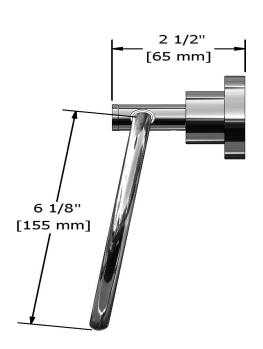

# **Specifications**

## **Description**

• 4 anchor points

### Available colors

• C : Chrome

BN : Brushed Nickel (PVD)PN : Polished Nickel (PVD)





Sizes, models and finishes may differ from thoses presented.

#### Warranty

This **Riobel Inc.** product you have purchased carries a Limited Lifetime Warranty on the chrome, PVD finish, blacks and all working <u>parts</u> and is guaranteed from the initial purchase date against all <u>manufacturing defects</u>. All other finishes, including plastic components, are guaranteed for one year. All electric and/or electronic parts are covered by a 5-year limited <u>warranty</u>.

#### **Customer Service**

Ontario, West Canada: 888-287-5354 Quebec, Maritimes, United States: 866-473-8442