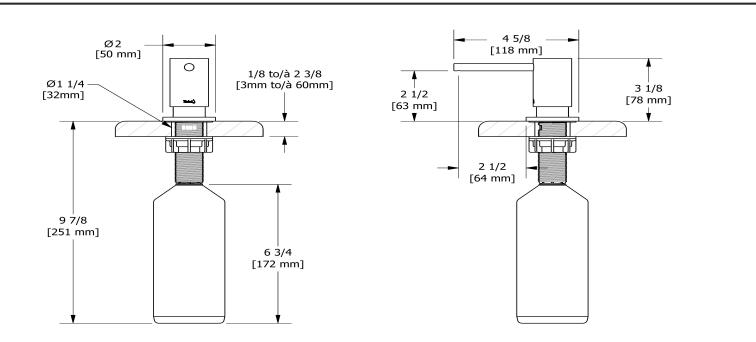

**SD8** 

# Specifications

# **Descriptions**

- Filling from the top
- Brass





#### Sizes, models and finishes may differ from thoses presented.

## Warranty

This **Riobel Inc.** product you have purchased carries a Limited Lifetime Warranty on the chrome, PVD finish, blacks and all working parts and is guaranteed from the initial purchase date against all <u>manufacturing defects</u>. All other finishes, including plastic components, are guaranteed for one year. All electric and/or electronic parts are covered by a 5-year limited warranty.

### **Customer Service**

Ontario, West Canada : 888-287-5354 Quebec, Maritimes, United States : 866-473-8442