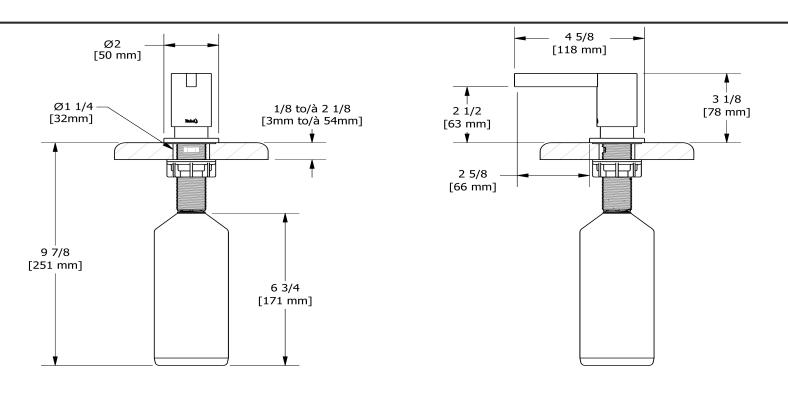

# **Specifications**

## **Descriptions**

- Filling from the top
- Brass





#### Sizes, models and finishes may differ from thoses presented.

#### Warranty

This **Riobel Inc.** product you have purchased carries a Limited Lifetime Warranty on the chrome, PVD finish, blacks and all working <u>parts</u> and is guaranteed from the initial purchase date against all <u>manufacturing defects</u>. All other finishes, including plastic components, are guaranteed for one year. All electric and/or electronic parts are covered by a 5-year limited <u>warranty</u>.

### **Customer Service**

Ontario, West Canada: 888-287-5354 Quebec, Maritimes, United States: 866-473-8442