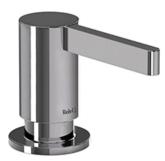

# Specifications

## **Descriptions**

- Filling from the top
- Brass





#### Sizes, models and finishes may differ from thoses presented.

## Warranty

This **Riobel Inc.** product you have purchased carries a Limited Lifetime Warranty on the chrome, PVD finish, blacks and all working parts and is guaranteed from the initial purchase date against all <u>manufacturing defects</u>. All other finishes, including plastic components, are guaranteed for one year. All electric and/or electronic parts are covered by a 5-year limited warranty.

### **Customer Service**

Ontario, West Canada : 888-287-5354 Quebec, Maritimes, United States : 866-473-8442