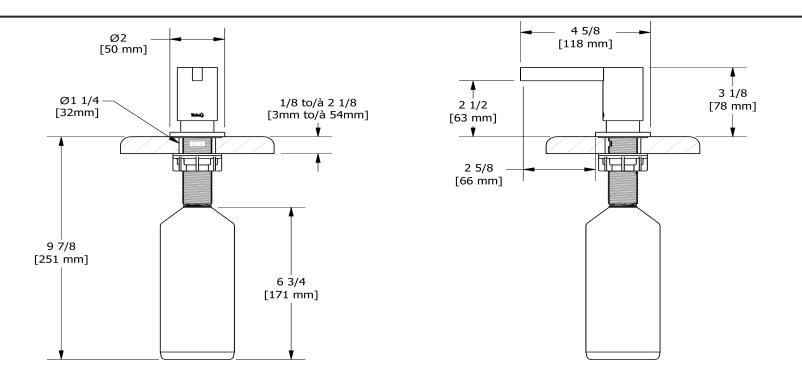

# Specifications

## **Descriptions**

- Filling from the top
- Brass





#### Sizes, models and finishes may differ from thoses presented.

## Warranty

This **Riobel Inc.** product you have purchased carries a Limited Lifetime Warranty on the chrome, PVD finish, blacks and all working parts and is guaranteed from the initial purchase date against all <u>manufacturing defects</u>. All other finishes, including plastic components, are guaranteed for one year. All electric and/or electronic parts are covered by a 5-year limited warranty.

### **Customer Service**

Ontario, West Canada : 888-287-5354 Quebec, Maritimes, United States : 866-473-8442