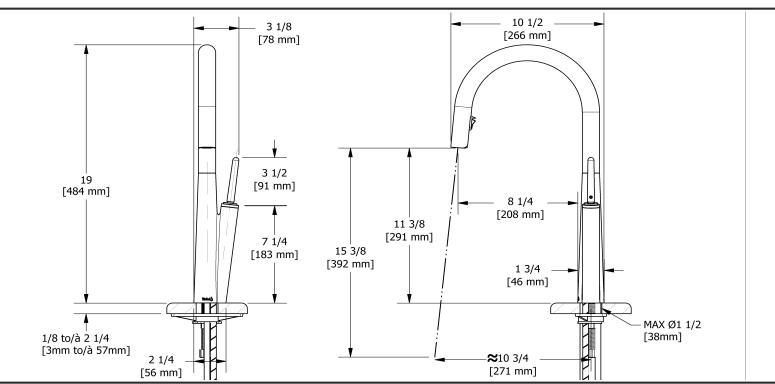

cUPC®

# **Specifications**

# **Descriptions**

- 3/8" speedway compression
- Ceramic cartridge
- Silent braided nylon hose
- 2-jet BoomerangTM hand spray system with intergrated swivel

## Available colors

- C: Chrome
- SS: Stainless Steel (PVD)
- BK : Black
- BG : Brushed Gold (PVD)

#### Available flows

- 6.2 L/min, 1.6 gpm (US) 60psi
- 3.7 L/min, 1 gpm (US) 60psi ( **SC101-10** )
- 5.69 L/min, 1.5 gpm (US) 60psi ( SC101-15 )

## **Certifications**

- CSA B125.1
- NSF/ANSI standard 61 and 372
- ASME A112.18.1



Sizes, models and finishes may differ from thoses presented.

## Warranty

This **Riobel Inc.** product you have purchased carries a Limited Lifetime Warranty on the chrome, PVD finish, blacks and all working parts and is guaranteed from the initial purchase date against all manufacturing defects. All other finishes, including plastic components, are guaranteed for one year. All electric and/or electronic parts are covered by a 5-year limited warranty.

## **Customer Service**

Ontario, West Canada: 888-287-5354 Quebec, Maritimes, United States: 866-473-8442