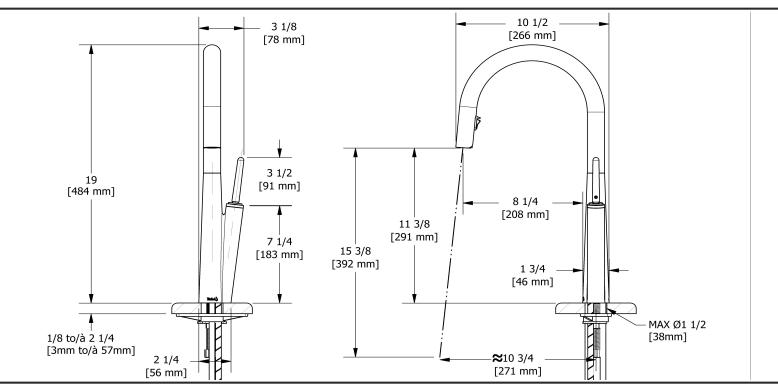

cUPC®

# **Specifications**

# **Descriptions**

- 3/8" speedway compression
- Ceramic cartridge
- Silent braided nylon hose
- 2-jet BoomerangTM hand spray system with intergrated swivel

## Available colors

- C: Chrome
- SS: Stainless Steel (PVD)
- BK : Black
- BG: Brushed Gold (PVD)

#### Available flows

- 6.2 L/min, 1.6 gpm (US) 60psi
- 3.7 L/min, 1 gpm (US) 60psi ( **SC101-10** )
- 5.69 L/min, 1.5 gpm (US) 60psi ( SC101-15 )

# **Certifications**

- CSA B125.1
- NSF/ANSI standard 61 and 372
- ASME A112.18.1



Sizes, models and finishes may differ from thoses presented.

## Warranty

This **Riobel Inc.** product you have purchased carries a Limited Lifetime Warranty on the chrome, PVD finish, blacks and all working parts and is guaranteed from the initial purchase date against all manufacturing defects. All other finishes, including plastic components, are guaranteed for one year. All electric and/or electronic parts are covered by a 5-year limited warranty.

## **Customer Service**

Ontario, West Canada: 888-287-5354 Quebec, Maritimes, United States: 866-473-8442