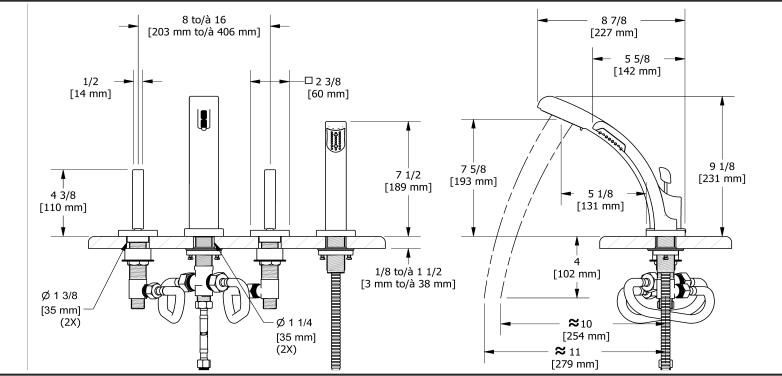

# **Descriptions**

- Ceramic cartridge
- 1-jet hand shower/scale-free
- Drilling holes diameter = spout and hand shower 1 1/4 (32mm), handles 2x 1 3/8 (35mm)
- G½" inlet male