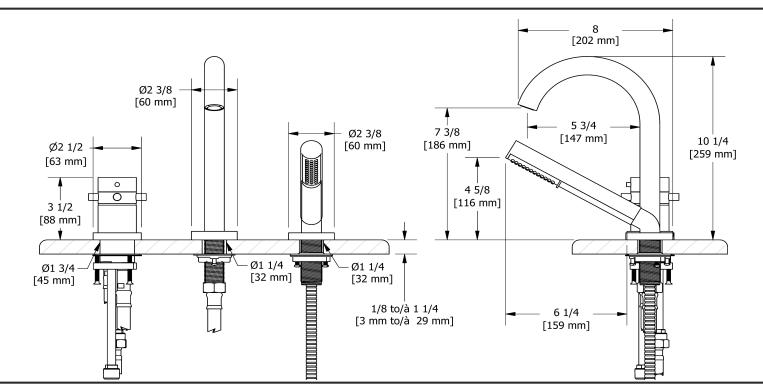

2-way 3-piece Type T (thermostatic) coaxial deckmount tub filler with hand shower **RU19**+

# **Descriptions**

- 1-jet hand shower/scale-free
- Thermostatic coaxial cartridge with check valves
- 1/2" inlet male NPT