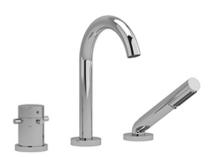

2-way 3-piece Type T (thermostatic) coaxial deckmount tub filler with hand shower **RU19**+

# **Descriptions**

- 1-jet hand shower/scale-free
- Thermostatic coaxial cartridge with check valves
- 1/2" inlet male NPT