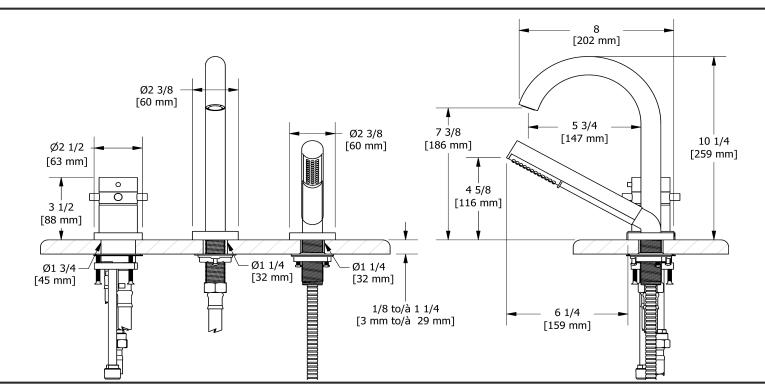

# **Descriptions**

- 1-jet hand shower/scale-free
- Thermostatic coaxial cartridge with check valves
- 1/2" inlet male NPT