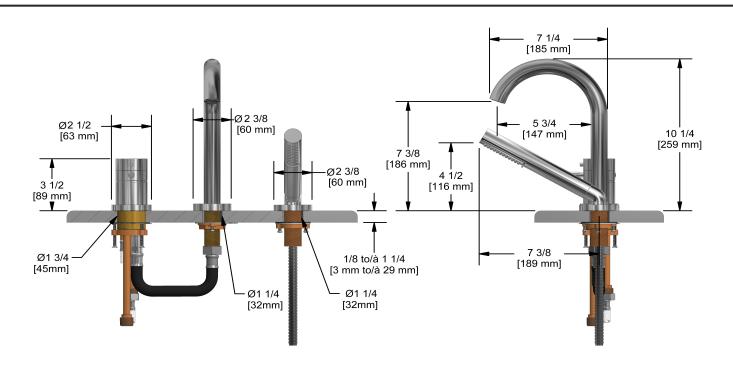

2-way 3-piece Type T (thermostatic) coaxial deckmount tub filler with hand shower **RU19** 

## **Descriptions**

- Thermostatic coaxial cartridge with check valves
- ½" inlet male NPT
- 1-jet hand shower/scale-free