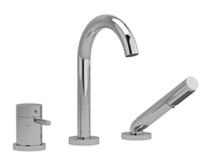

2-way 3-piece Type T (thermostatic) coaxial deckmount tub filler with hand shower **RU19** 

# **Descriptions**

- Thermostatic coaxial cartridge with check valves
- ½" inlet male NPT
- 1-jet hand shower/scale-free