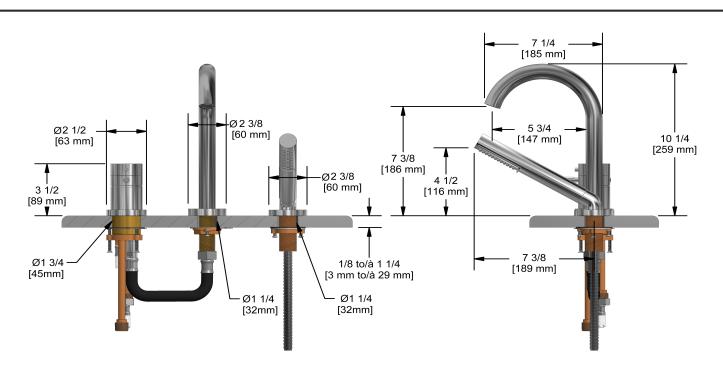

2-way 3-piece Type T (thermostatic) coaxial deckmount tub filler with hand shower **RU19** 