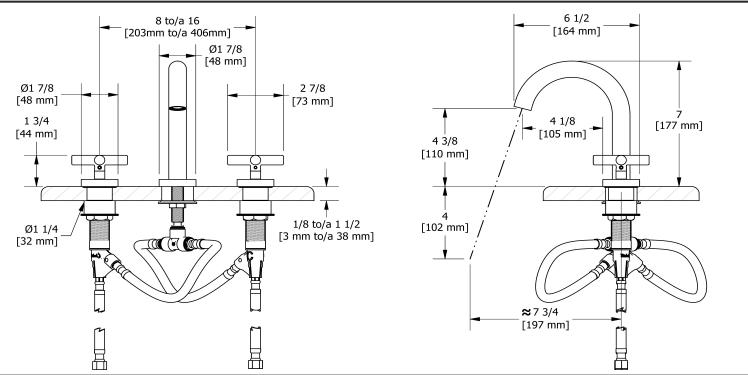

**RU08+** 

# Specifications

### Descriptions

- Push drain
- Ceramic cartridge
  - 3/8" speedway compression

#### **Available colors**

- C : Chrome
- PN : Polished Nickel (PVD)

#### Available flows

- 4.5 L/min, 1.2 gpm (US) 60psi \*
- 1.9 L/min, 0.5 gpm (US) 60psi ( RU08+-05 )
- 3.7 L/min, 1 gpm (US) 60psi ( **RU08+-10** ) \**EPA certification applicable to the indicated model only*\*
- Certifications
- CSA B125.1
- NSF/ANSI standard 61 and 372
- ASME A112.18.1
- CMR248 Approval
- ADA



Sizes, models and finishes may differ from thoses presented.

## <u>Warranty</u>

This **Riobel Inc.** product you have purchased carries a Limited Lifetime Warranty on the chrome, PVD finish, blacks and all working parts and is guaranteed from the initial purchase date against all <u>manufacturing defects</u>. All other finishes, including plastic components, are guaranteed for one year. All electric and/or electronic parts are covered by a 5-year limited warranty.

#### **Customer Service**

UPC®

Certified by

Ontario, West Canada : 888-287-5354 Quebec, Maritimes, United States : 866-473-8442