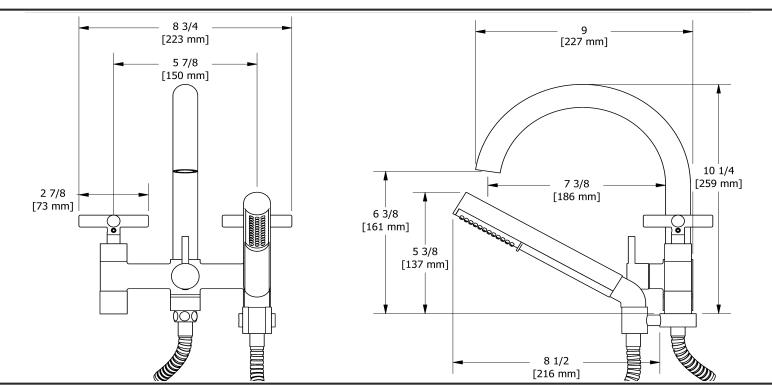

6" tub filler with hand shower **RU06**+



# **Specifications**

# **Descriptions**

- 2 check valves
- G¾" inlet female
- Ceramic cartridge
- 1-jet hand shower/scale-free

# Available colors

- C: Chrome
- PN: Polished Nickel (PVD)

#### Available flow

• 44 L/min, 11.6 gpm (US) 60psi

# **Certifications**

- CSA B125.1
- ASME A112.18.1
- CMR248 Approval
- ADA





Sizes, models and finishes may differ from thoses presented.

# Warranty

This **Riobel Inc.** product you have purchased carries a Limited Lifetime Warranty on the chrome, PVD finish, blacks and all working parts and is guaranteed from the initial purchase date against all <u>manufacturing defects</u>. All other finishes, including plastic components, are guaranteed for one year. All electric and/or electronic parts are covered by a 5-year limited warranty.

#### **Customer Service**

Ontario, West Canada: 888-287-5354 Quebec, Maritimes, United States: 866-473-8442