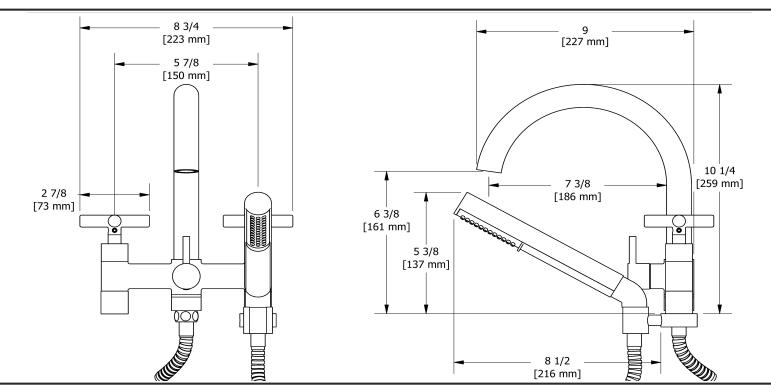

6" tub filler with hand shower **RU06**+

# **Descriptions**

- 2 check valves
- G¾" inlet female
- Ceramic cartridge
- 1-jet hand shower/scale-free