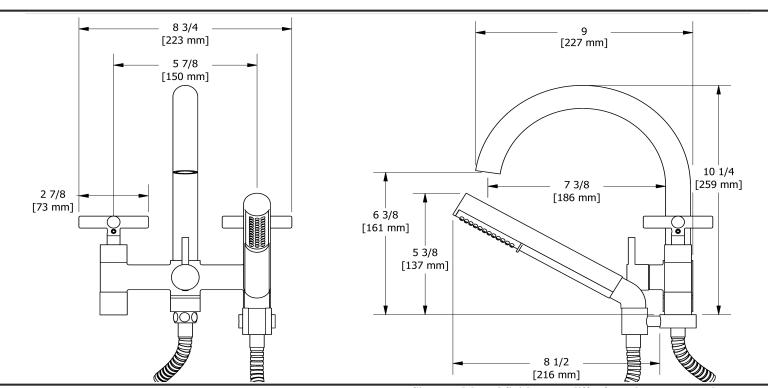

6" tub filler with hand shower **RU06**+

# **Descriptions**

- 2 check valves
- G¾" inlet female
- Ceramic cartridge
- 1-jet hand shower/scale-free