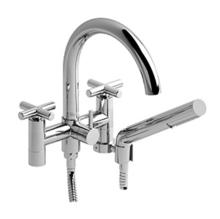

6" tub filler with hand shower **RU06**+

# **Descriptions**

- 2 check valves
- G¾" inlet female
- Ceramic cartridge
- 1-jet hand shower/scale-free