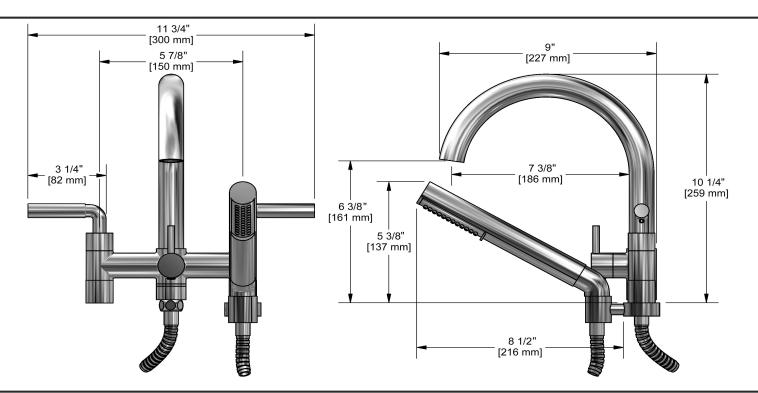

## **Descriptions**

- G¾" inlet female
- 2 check valves
- Ceramic cartridge
- 1-jet hand shower/scale-free