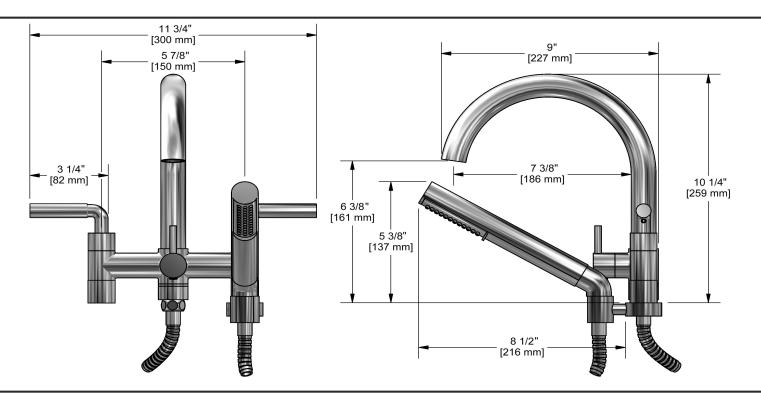

## **Descriptions**

- G¾" inlet female
- 2 check valves
- Ceramic cartridge
- 1-jet hand shower/scale-free