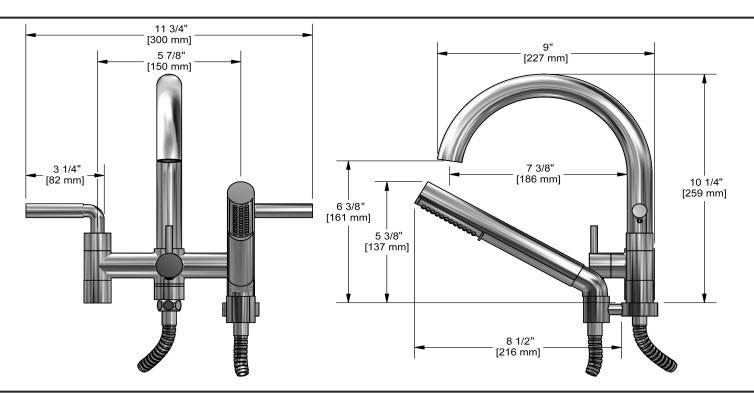

# **Descriptions**

- G¾" inlet female
- 2 check valves
- Ceramic cartridge
- 1-jet hand shower/scale-free