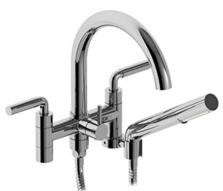

## **Descriptions**

- G¾" inlet female
- 2 check valves
- Ceramic cartridge
- 1-jet hand shower/scale-free