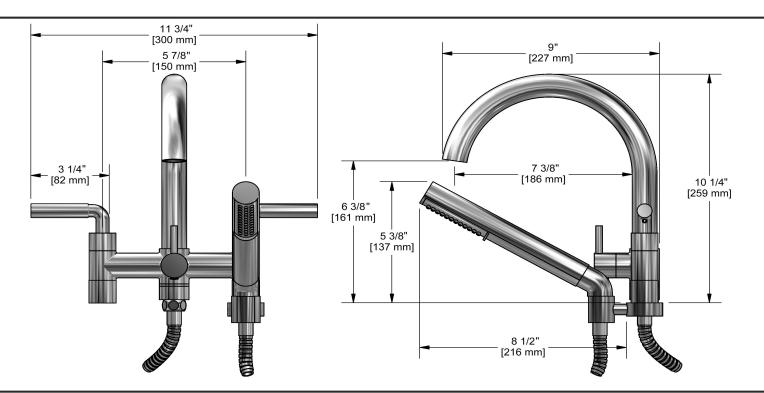

# **Specifications**

## **Descriptions**

- G¾" inlet female
- 2 check valves
- Ceramic cartridge
- 1-jet hand shower/scale-free

### Available colors

- C : Chrome
- PN: Polished Nickel (PVD)

#### Available flow

• 44 L/min, 11.6 gpm (US) 60psi

### **Certifications**

- CSA B125.1
- ASME A112.18.1
- CMR248 Approval
- ADA



Sizes, models and finishes may differ from thoses presented.

#### Warranty

This **Riobel Inc.** product you have purchased carries a Limited Lifetime Warranty on the chrome, PVD finish, blacks and all working parts and is guaranteed from the initial purchase date against all manufacturing defects. All other finishes, including plastic components, are guaranteed for one year. All electric and/or electronic parts are covered by a 5-year limited warranty.

#### **Customer Service**