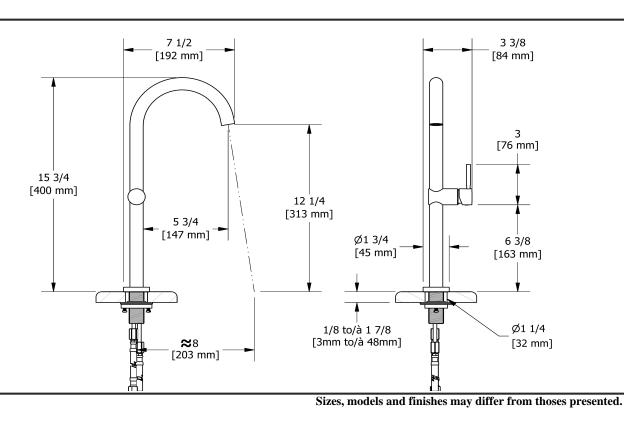

**RL01** 

# Specifications

# Descriptions

- 3/8" speedway compression
- Ceramic cartridge
- No drain

# Available colors

• C : Chrome

# Available flows

- 4.5 L/min, 1.2 gpm (US) 60psi \*
- 1.9 L/min, 0.5 gpm (US) 60psi ( **RL01-05** )
- 3.7 L/min, 1 gpm (US) 60psi ( **RL01-10** )

## \*EPA certification applicable to the indicated model only\*

- Certifications
- CSA B125.1
- ASME A112.18.1
- ADA



### Warranty

This **Riobel Inc.** product you have purchased carries a Limited Lifetime Warranty on the chrome, PVD finish, blacks and all working parts and is guaranteed from the initial purchase date against all <u>manufacturing defects</u>. All other finishes, including plastic components, are guaranteed for one year. All electric and/or electronic parts are covered by a 5-year limited warranty.

### **Customer Service**

UPC®

Ontario, West Canada : 888-287-5354 Quebec, Maritimes, United States : 866-473-8442