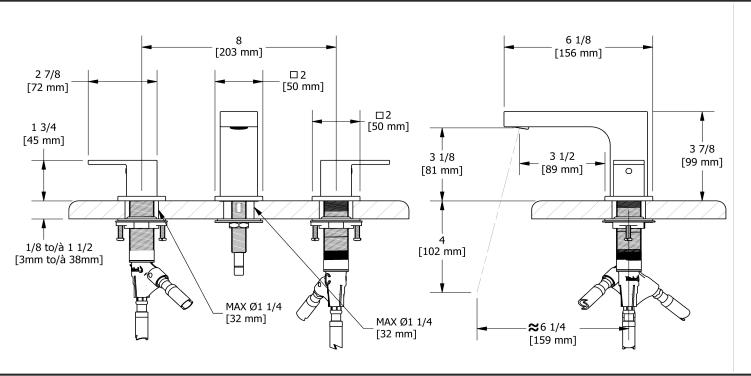

- · Ceramic cartridge
- 3/8" speedway compression
- Push drain

# Available flows

- 4.5 L/min, 1.2 gpm (US) 60psi \*
- 1.9 L/min, 0.5 gpm (US) 60psi ( **QA08-05** )
- 3.7 L/min, 1 gpm (US) 60psi ( **QA08-10** ) \* \*EPA certification applicable to the indicated model only\*

# **Certifications**

- CSA B125.1
- NSF/ANSI standard 61 and 372
- ASME A112.18.1
- ADA







Sizes, models and finishes may differ from thoses presented.

## Warranty

This Riobel PRO, product you have purchased carries a Limited LIFETIME warranty on their cartridge. All working parts and finishes are guaranteed for a period of five (5) years from the initial purchase date against all manufacturing defects. All electric and/or electronic parts are covered by a 5-years limited warranty. The warranty offered on our products will be honored only if the installation is performed by a certified master plumber.

# **Customer Service**