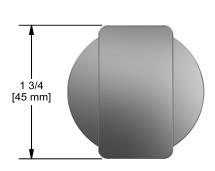

# **Specifications**

# **Description**

• 2 anchor points

## Available colors

• C : Chrome

• BN : Brushed Nickel (PVD)

• BK : Black







Sizes, models and finishes may differ from thoses presented.

#### Warranty

This **Riobel Inc.** product you have purchased carries a Limited Lifetime Warranty on the chrome, PVD finish, blacks and all working parts and is guaranteed from the initial purchase date against all manufacturing defects. All other finishes, including plastic components, are guaranteed for one year. All electric and/or electronic parts are covered by a 5-year limited warranty.

### **Customer Service**

Ontario, West Canada: 888-287-5354 Quebec, Maritimes, United States: 866-473-8442