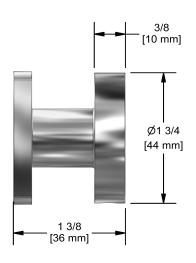

# **Specifications**

# **Description**

• 2 anchor points

## Available colors

• C : Chrome

• BN : Brushed Nickel (PVD)

• BK : Black







Sizes, models and finishes may differ from thoses presented.

#### Warranty

This **Riobel Inc.** product you have purchased carries a Limited Lifetime Warranty on the chrome, PVD finish, blacks and all working parts and is guaranteed from the initial purchase date against all manufacturing defects. All other finishes, including plastic components, are guaranteed for one year. All electric and/or electronic parts are covered by a 5-year limited warranty.

### **Customer Service**

Ontario, West Canada: 888-287-5354 Quebec, Maritimes, United States: 866-473-8442