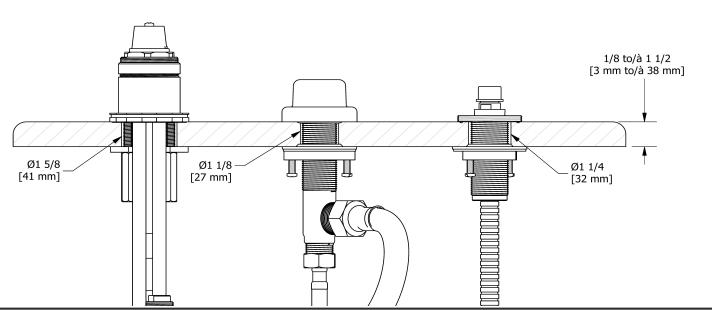

3-piece deck-mount tub filler rough **PRHTB** 



# **Specifications**

# **Description**

• Rough only

## **Certifications**

- CSA B125.1
- ASME A112.18.1
- CMR248 Approval

CUPC®



Sizes, models and finishes may differ from thoses presented.

#### Warranty

This **Riobel PRO**, product you have purchased carries a Limited LIFETIME warranty on their cartridge. All working parts and finishes are guaranteed for a period of five (5) years from the initial purchase date against all manufacturing defects. All electric and/or electronic parts are covered by a 5-years limited warranty. The warranty offered on our products will be honored only if the installation is performed by a certified master plumber.

### **Customer Service**

Ontario, West Canada: 888-287-5354 Quebec, Maritimes, United States: 866-473-8442