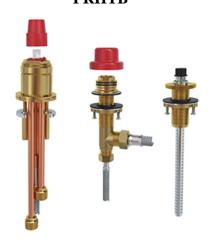

3-piece deck-mount tub filler rough **PRHTB** 



# **Specifications**

# **Description**

• Rough only

## **Certifications**

- CSA B125.1
- ASME A112.18.1
- CMR248 Approval

CUPC®



Sizes, models and finishes may differ from thoses presented.

#### Warranty

This **Riobel PRO**, product you have purchased carries a Limited LIFETIME warranty on their cartridge. All working parts and finishes are guaranteed for a period of five (5) years from the initial purchase date against all manufacturing defects. All electric and/or electronic parts are covered by a 5-years limited warranty. The warranty offered on our products will be honored only if the installation is performed by a certified master plumber.

### **Customer Service**

Ontario, West Canada: 888-287-5354 Quebec, Maritimes, United States: 866-473-8442