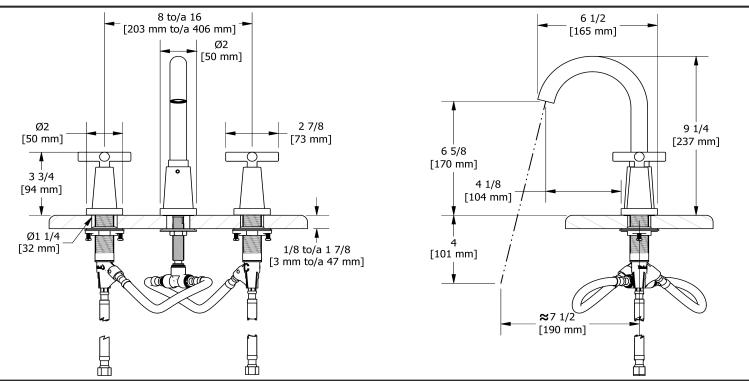

**PA08+** 

# Specifications

#### Descriptions

- Ceramic cartridge
- 3/8" speedway compression

## • Push drain

#### Available colors

- C : Chrome
- BN : Brushed Nickel (PVD)
- PN : Polished Nickel (PVD)

## **Available flows**

- 4.5 L/min, 1.2 gpm (US) 60psi \*
- 1.9 L/min, 0.5 gpm (US) 60psi ( PA08+-05 )

• 3.7 L/min, 1 gpm (US) 60psi ( **PA08+-10** )

\*EPA certification applicable to the indicated model only\*

### Certifications

- CSA B125.1
- NSF/ANSI standard 61 and 372
- ASME A112.18.1
- CMR248 Approval
- ADA



Sizes, models and finishes may differ from thoses presented.

#### Warranty

This **Riobel Inc.** product you have purchased carries a Limited Lifetime Warranty on the chrome, PVD finish, blacks and all working parts and is guaranteed from the initial purchase date against all manufacturing defects. All other finishes, including plastic components, are guaranteed for one year. All electric and/or electronic parts are covered by a 5-year limited warranty.

#### **Customer Service**

UPC®

Ontario, West Canada : 888-287-5354 Quebec, Maritimes, United States : 866-473-8442