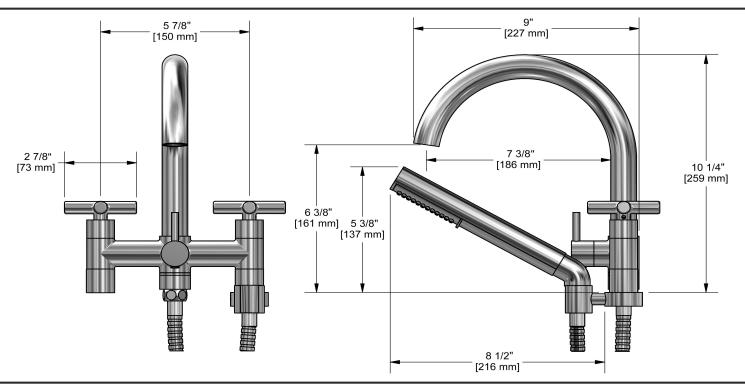

6" tub filler with hand shower **PA06**+



# **Specifications**

# **Descriptions**

- G¾" inlet female
- Ceramic cartridge
- 2 check valves
- 1-jet hand shower/scale-free

### Available colors

- C: Chrome
- BN : Brushed Nickel (PVD)
- PN: Polished Nickel (PVD)

# Available flow

• 44 L/min, 11.6 gpm (US) 60psi

## **Certifications**

- CSA B125.1
- ASME A112.18.1
- CMR248 Approval
- ADA





Sizes, models and finishes may differ from thoses presented.

#### Warranty

This **Riobel Inc.** product you have purchased carries a Limited Lifetime Warranty on the chrome, PVD finish, blacks and all working parts and is guaranteed from the initial purchase date against all <u>manufacturing defects</u>. All other finishes, including plastic components, are guaranteed for one year. All electric and/or electronic parts are covered by a 5-year limited warranty.

### **Customer Service**

Ontario, West Canada: 888-287-5354 Quebec, Maritimes, United States: 866-473-8442