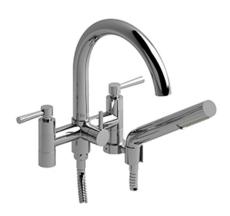

6" tub filler with hand shower **PA06L** 

### **Descriptions**

- 2 check valves
- G¾" inlet female
- Ceramic cartridge
- 1-jet hand shower/scale-free