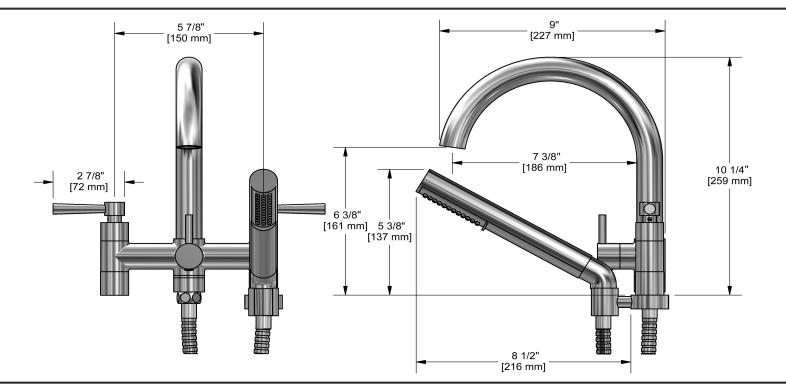

6" tub filler with hand shower **PA06L** 

### **Descriptions**

- 2 check valves
- G¾" inlet female
- Ceramic cartridge
- 1-jet hand shower/scale-free