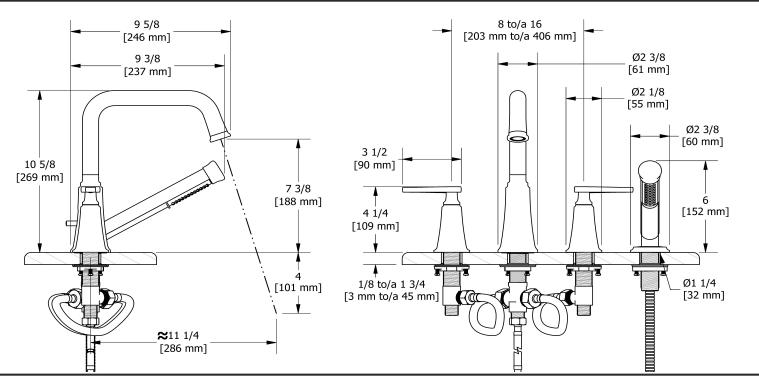

4-piece deck-mount tub filler with hand shower MMSQ12J





# **Specifications**

# **Descriptions**

- Ceramic cartridge
- 1-jet hand shower/scale-free
- G½" inlet male

# Available colors

- C: Chrome
- CBK : Chrome/Black
- BN: Brushed Nickel (PVD)
- BNBK : Brushed Nickel (PVD)/Black
- PN: Polished Nickel (PVD)
- PNBK: Polished Nickel (PVD)/Black

#### Available flow

• 41.5 L/min, 11 gpm (US) 60psi

# **Certifications**

- CSA B125.1
- NSF/ANSI standard 61 and 372
- ASME A112.18.1
- ADA



Sizes, models and finishes may differ from thoses presented.

## Warranty

This **Riobel Inc.** product you have purchased carries a Limited Lifetime Warranty on the chrome, PVD finish, blacks and all working parts and is guaranteed from the initial purchase date against all manufacturing defects. All other finishes, including plastic components, are guaranteed for one year. All electric and/or electronic parts are covered by a 5-year limited warranty.

#### **Customer Service**

Ontario, West Canada: 888-287-5354 Quebec, Maritimes, United States: 866-473-8442