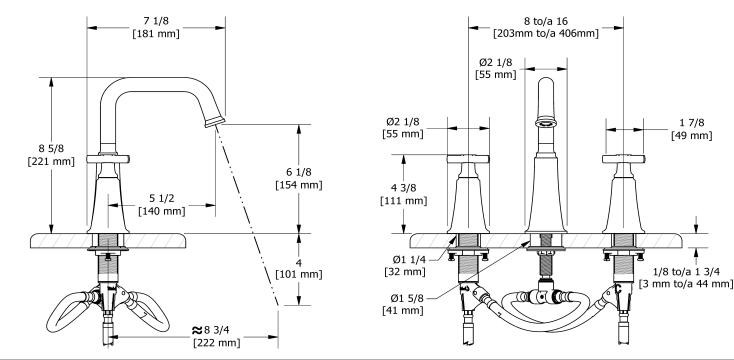

#### 8" lavatory faucet MMSQ08+

## Descriptions

- Push drain
- Ceramic cartridge
  - 3/8" speedway compression