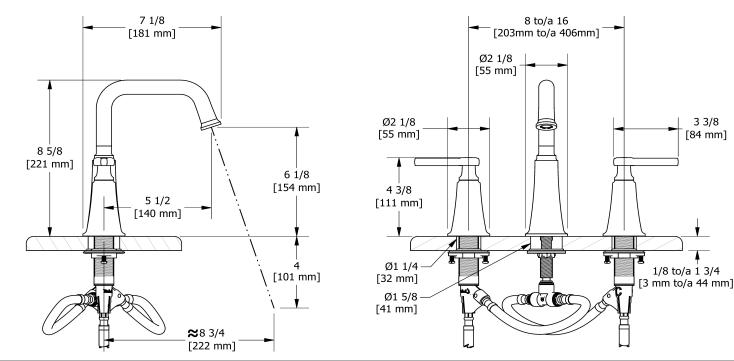

## **Customer Service**

Ontario, West Canada : 888-287-5354 Quebec, Maritimes, United States : 866-473-8442

3 3/8

[84 mm]