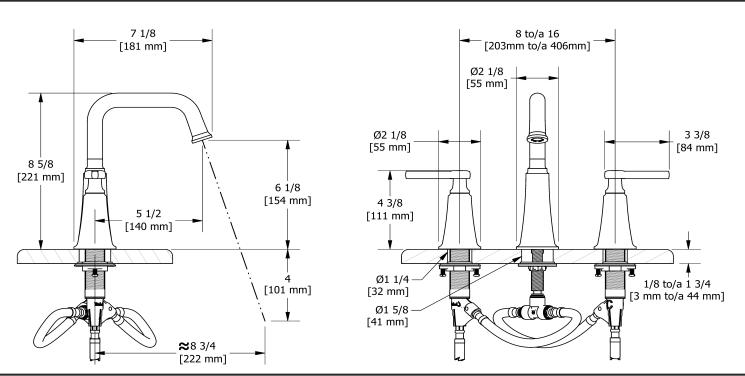

8" lavatory fauce MMSQ08L





# **Specifications**

# **Descriptions**

- Push drain
- Ceramic cartridge
- 3/8" speedway compression

# Available colors

- C: Chrome
- CBK : Chrome/Black
- BN: Brushed Nickel (PVD)
- BNBK : Brushed Nickel (PVD)/Black
- PN: Polished Nickel (PVD)
- PNBK: Polished Nickel (PVD)/Black
- BK : Black

## Available flows

- 4.5 L/min, 1.2 gpm (US) 60psi
- 1.9 L/min, 0.5 gpm (US) 60psi ( MMSQ08L-05 )
- 3.7 L/min, 1 gpm (US) 60psi ( MMSQ08L-10 )

### **Certifications**

- CSA B125.1
- NSF/ANSI standard 61 and 372
- ASME A112.18.1
- ADA



Sizes, models and finishes may differ from thoses presented.

### Warranty

This **Riobel Inc.** product you have purchased carries a Limited Lifetime Warranty on the chrome, PVD finish, blacks and all working parts and is guaranteed from the initial purchase date against all manufacturing defects. All other finishes, including plastic components, are guaranteed for one year. All electric and/or electronic parts are covered by a 5-year limited warranty.

#### **Customer Service**

Ontario, West Canada: 888-287-5354 Quebec, Maritimes, United States: 866-473-8442