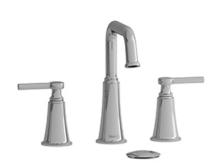

8" lavatory fauce MMSQ08L

# **Descriptions**

- Push drain
- Ceramic cartridge
- 3/8" speedway compression