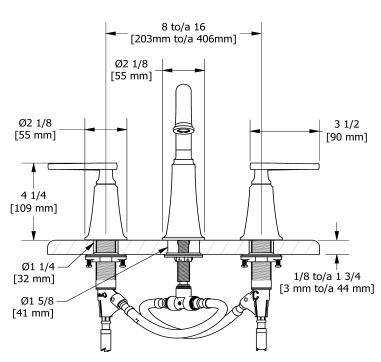

8" lavatory faucet MMSQ08J

## **Descriptions**

- Ceramic cartridge
- Push drain
- 3/8" speedway compression