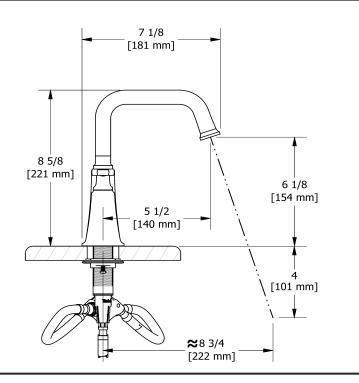

8" lavatory faucet MMSQ08J

## **Descriptions**

- Ceramic cartridge
- Push drain
- 3/8" speedway compression