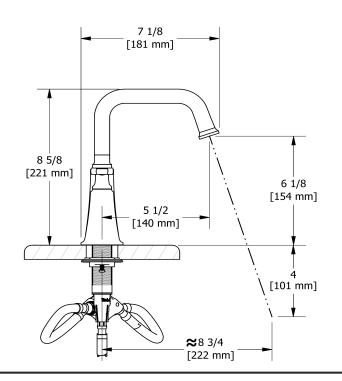

8" lavatory faucet **MMSQ08J** 

# **Descriptions**

- Ceramic cartridge
- Push drain
- 3/8" speedway compression