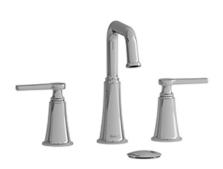

8" lavatory faucet **MMSQ08J** 

# **Descriptions**

- Ceramic cartridge
- Push drain
- 3/8" speedway compression