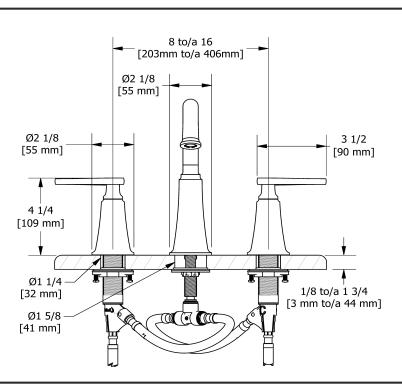

8" lavatory faucet **MMSQ08J** 

# **Descriptions**

- Ceramic cartridge
- Push drain
- 3/8" speedway compression