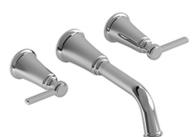

8" wall-mount tub filler MMSQ05L

# **Descriptions**

- ½" inlet female NPT
- · Ceramic cartridge