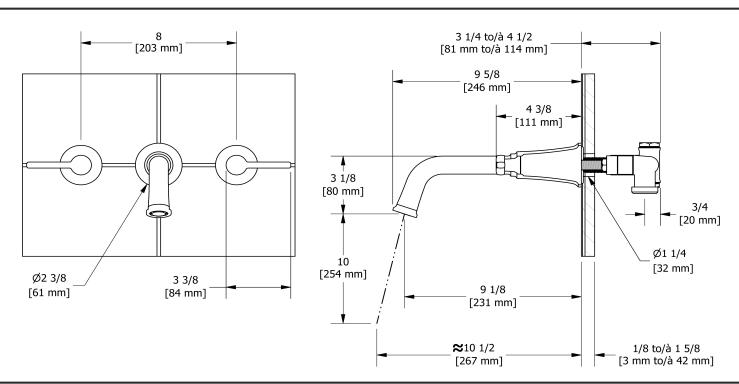

8" wall-mount tub filler MMSQ05L

# **Descriptions**

- ½" inlet female NPT
- · Ceramic cartridge