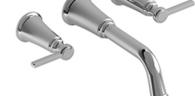

8" wall-mount tub filler MMSQ05L

# **Descriptions**

- ½" inlet female NPT
- · Ceramic cartridge