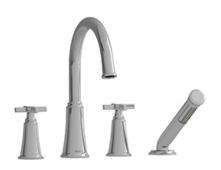

4-piece deck-mount tub filler with hand shower MMRD12+

## **Descriptions**

- 1-jet hand shower/scale-free
- Ceramic cartridge
- G½" inlet male