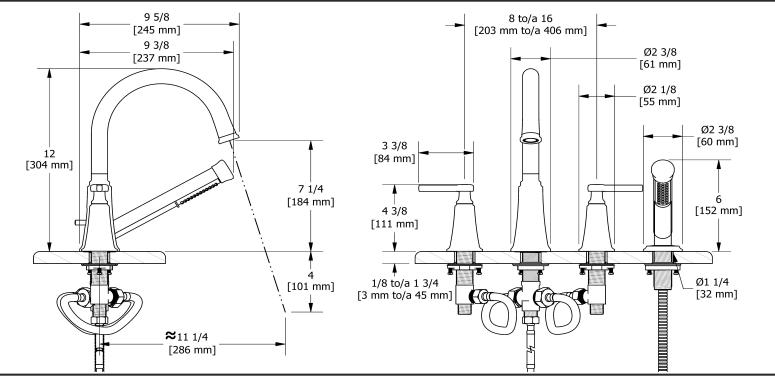

4-piece deck-mount tub filler with hand shower MMRD12L

# **Descriptions**

- 1-jet hand shower/scale-free
- Ceramic cartridge
- G½" inlet male