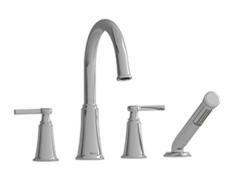

4-piece deck-mount tub filler with hand shower MMRD12L

# **Descriptions**

- 1-jet hand shower/scale-free
- Ceramic cartridge
- G½" inlet male