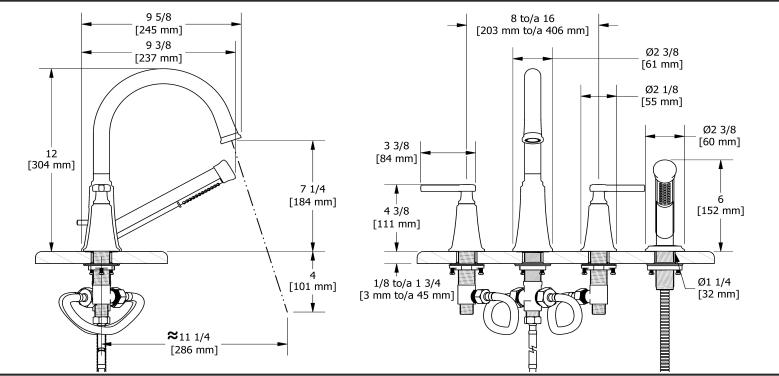

4-piece deck-mount tub filler with hand shower MMRD12L

## **Descriptions**

- 1-jet hand shower/scale-free
- Ceramic cartridge
- G½" inlet male